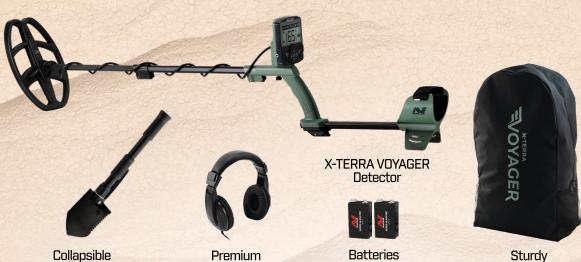

Complete Detecting Kit

Extremely Easy to Use

Know Before You Dig

165

**Fully Automatic** 

& Accurate

Powerful Waterproof Coil

## FIND TREASURE. FIND ADVENTURE.

MINELAB

FIND JEWELRY

**FIND COINS** 

**FIND RELICS** 

**FIND GOLD** 

Collapsible Shovel

Premium Headphones

Sturdy Backpack

| TECHNICAL SPECIFICATIONS |                             |                                                                                             |
|--------------------------|-----------------------------|---------------------------------------------------------------------------------------------|
| Search Modes             | Search Modes                | All Metal, Custom, Jewelry, Learn                                                           |
|                          | Pinpoint Function           | Yes                                                                                         |
|                          | Depth Indicator             | 5 Levels                                                                                    |
| Discrimination           | Target Identification (TID) | 0-99                                                                                        |
|                          | Discrimination Segments     | 7 Segments                                                                                  |
|                          | Operating Frequencies       | 5.82 kHz                                                                                    |
| Other Controls           | Sensitivity                 | 1 to 5                                                                                      |
| Display                  | Display                     | Monochrome LCD with Backlight                                                               |
| Battery                  | Supplied Battery            | 2 x 9 V Alkaline                                                                            |
|                          | Battery Runtime             | >20 hours                                                                                   |
| Environmental            | Waterproof                  | Coil waterproof to 3.3 ft (1 m)                                                             |
|                          | Operating Temperature Range | -10°C to +40°C (+14°F to +104°F)                                                            |
|                          | Storage Temperature Range   | -20°C to 70°C (-4°F to 158°F)                                                               |
| Overall                  | Included Accessories        | Wired 3.5 mm (1/8") Headphones, Collapsible<br>Shovel, Backpack, 2 x 9 V Alkaline Batteries |
|                          | Included Coil               | 11" x 8.5" Double-D                                                                         |
| Physical                 | Weight                      | 2.8 lbs (1.3 kg)                                                                            |
|                          | Extended Length             | 55 in (140 cm)                                                                              |
|                          | Collapsed Length            | 28.3 in (72 cm)                                                                             |
| Warranty                 | 12 Months                   |                                                                                             |